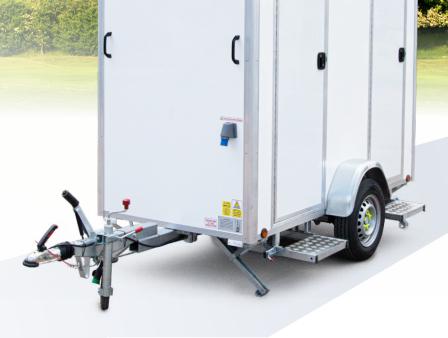

### External

**Walls:** Seamless insulated GRP interior and exterior which provides rust free and washable surfaces

**Roof:** Seamless insulated composite panel.

**Floor:** 15mm plywood with slip and wear resistant phenolic coating with a non slip vinyl finish

**Chassis:** Heavy duty galvanised steel with 4 corner steadies

**Axle:** ALKO braked axle with 50mm ball overrun

**Doors:** Insulated doors with keyed alike locks.

**Steps:** Heavy duty galvanized steel

**Lights:** Built in road lights with removable number plate brackets

#### **Technical**

- O Consumer unit with electrical certificate
- O 230 volt 16amp electric inlet
- O Water heater

Length: 2430mm + Tow Bar: 3740mm Width: 1680mm Height: 2600mm

South East: **020 3846 1111** Midlands: **0121 272 7766** Manchester: **0161 507 3700** Gloucester: **01452 689500** 