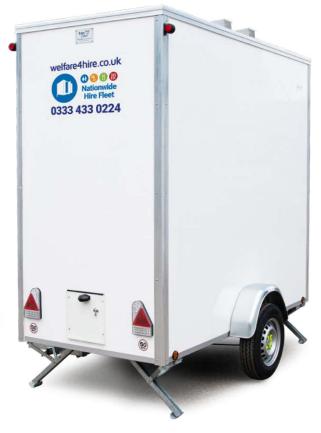

**Chassis:** Heavy duty galvanised steel with 4 corner steadies

**Axle:** ALKO braked axle with 50mm ball overrun

**Doors:** Insulated doors with keyed alike locks.

**Steps:** Heavy duty galvanized steel

**Lights:** Built in road lights with removable number plate brackets