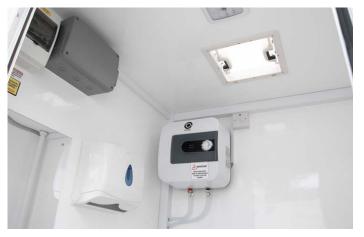

#### **Technical**

- O Consumer unit with electrical certificate
- O 230 volt 16amp electric inlet
- O Water heater

Length: 2430mm + Tow Bar: 3740mm Width: 1680mm Height: 2600mm

South East: **020 3846 1111** Midlands: **0121 272 7766** Manchester: **0161 507 3700** Gloucester: **01452 689500** 