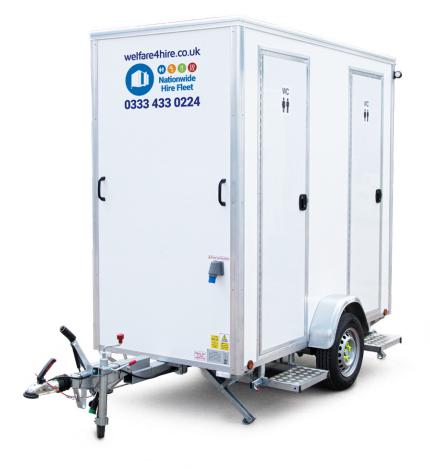

### External

**Walls:** Seamless insulated GRP interior and exterior which provides rust free and washable surfaces

**Roof:** Seamless insulated composite panel.

**Floor:** 15mm plywood with slip and wear resistant phenolic coating with a non slip vinyl finish

**Chassis:** Heavy duty galvanised steel with 4 corner steadies

**Axle:** ALKO braked axle with 50mm ball overrun

**Doors:** Insulated doors with keyed alike locks.

**Steps:** Heavy duty galvanized steel

**Lights:** Built in road lights with removable number plate brackets

#### **Toilets**

- O Recirculating toilets
- O Hot water hand wash
- O Mirro
- O Built in ceiling spot lights
- O Ventilation
- O Coat hooks
- O Soap & paper dispensers

#### **Technical**

- O Consumer unit with electrical certificate
- O 230 volt 16amp electric inlet
- O Water heater

Length: 2430mm + Tow Bar: 3740mm Width: 1680mm Height: 2600mm

South East: **020 3846 1111** Midlands: **0121 272 7766** Manchester: **0161 507 3700** Gloucester: **01452 689500** 