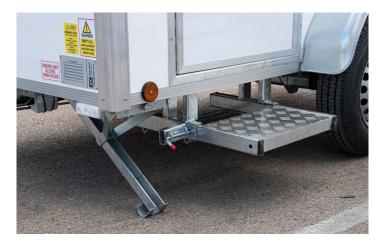

**Chassis:** Heavy duty galvanised steel with 4 corner steadies

**Axle:** ALKO braked axle with 50mm ball overrun

**Doors:** Insulated doors with keyed alike locks.

**Steps:** Heavy duty galvanized steel