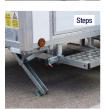

**Chassis:** Heavy duty galvanised steel with 4 corner steadies

**Axle:** ALKO braked axle with 50mm ball overrun

**Doors:** Insulated doors with keyed alike locks.

**Steps:** Heavy duty galvanized steel