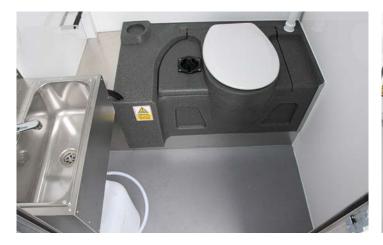

## **Toilets**

- O 2x recirculating toilet cubicles
- O Hot water hand wash
- O Mirror
- O Built in ceiling spot lights
- O Ventilation
- O Coat hooks
- O Soap & paper dispensers
- **Technical** 
  - O Consumer unit with electrical certificate
  - 230 volt 16amp electric inlet
  - O Water heater

Cubicles with hot water hand wash sink

Dimensions (mm)

Length: 2430mm + Tow Bar: 3740mm

Width: 1680mm Height: 2600mm

Weight: 750kg