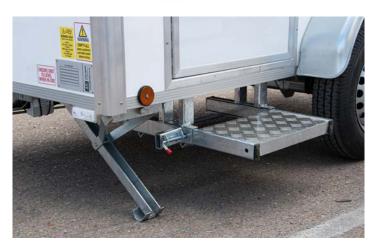

## Integral steps & jack legs

## **External**

- O Walls: Seamless insulated GRP interior and exterior which provides rust free and washable surfaces
- O Roof: Seamless insulated composite panel.
- O Floor: 15mm plywood with slip and wear resistant phenolic coating with a non slip vinyl finish
- O Chassis: Heavy duty galvanised steel with 4 corner steadies
- O Axle: ALKO braked axle with 50mm ball overrun
- O Doors: Insulated doors with keyed alike locks.
- O Steps: Heavy duty galvanized steel
- O Lights: Built in road lights with removable number plate brackets.