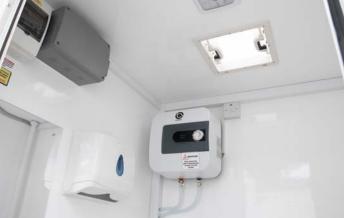

## **Toilets**

- O 2x recirculating toilet cubicles
- O Hot water hand wash
- O Mirror
- O Built in ceiling spot lights
- O Ventilation
- O Coat hooks
- O Soap & paper dispensers
- **Technical** 
  - O Consumer unit with electrical certificate
  - 230 volt 16amp electric inlet
  - O Water heater

16amp mains power

**▲ 16amp Incoming Mains** 