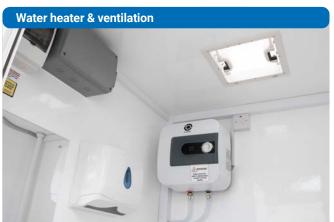

## **Toilets**

- O 2x recirculating toilet cubicles
- O Hot water hand wash
- O Mirror
- O Built in ceiling spot lights
- O Ventilation
- O Coat hooks
- O Soap & paper dispensers
- **Technical** 
  - O Consumer unit with electrical certificate
  - 230 volt 16amp electric inlet
  - O Water heater

16amp mains power

**▲ 16amp Incoming Mains** 