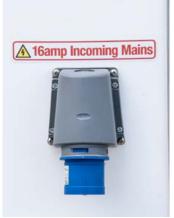

O Walls: Seamless insulated GRP interior and exterior which provides rust free and washable surfaces
- O Roof: Seamless insulated composite panel.
- O Floor: 15mm plywood with slip and wear resistant phenolic coating with a non slip vinyl finish
- O Chassis: Heavy duty galvanised steel with 4 corner steadies
- O Axle: ALKO braked axle with 50mm ball overrun
- O Doors: Insulated doors with keyed alike locks.
- O Steps: Heavy duty galvanized steel
- O Lights: Built in road lights with removable number plate brackets.

16amp mains power

**▲ 16amp Incoming Mains** 

## **Customer door locks**





As part of our on-going commitment to improvement we reserve the right to alter specifications, designs or figures, without prior notice. All dimensions and weights are approximate.