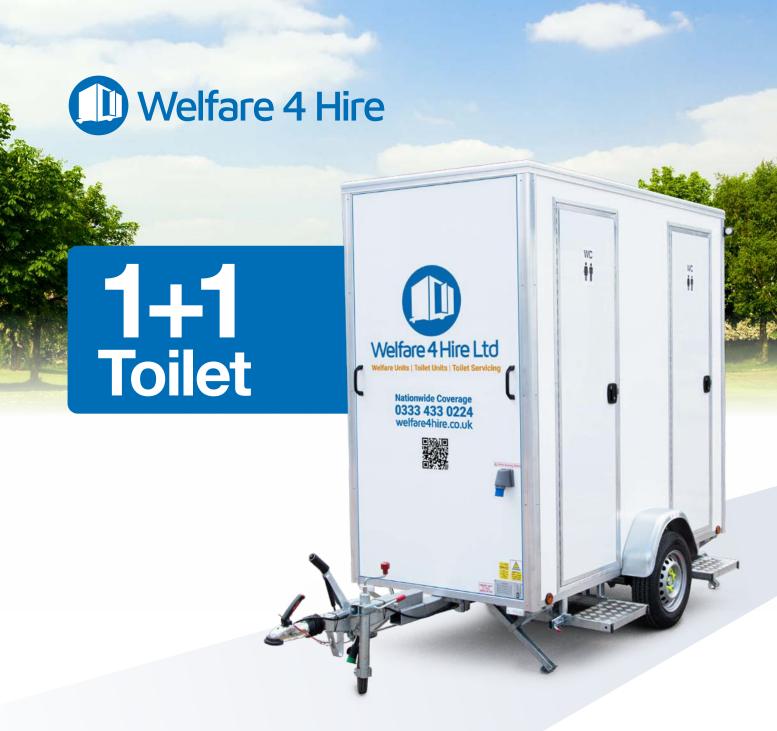

Dual unisex toilets for small outdoor events or construction sites where facilities are otherwise unavailable. Easy to use, easy to move.

## **Toilets**

- O 2x recirculating toilet cubicles
- O Hot water hand wash
- O Mirror
- O Built in ceiling spot lights
- O Ventilation
- O Coat hooks
- O Soap & paper dispensers
- **Technical** 
  - O Consumer unit with electrical certificate
  - 230 volt 16amp electric inlet
  - O Water heater

Cubicles with hot water hand wash sink

Dimensions (mm)

Length: 2430mm + Tow Bar: 3740mm

Width: 1680mm Height: 2600mm

Weight: 750kg

## **External**

- O Walls: Seamless insulated GRP interior and exterior which provides rust free and washable surfaces
- O Roof: Seamless insulated composite panel.
- O Floor: 15mm plywood with slip and wear resistant phenolic coating with a non slip vinyl finish
- O Chassis: Heavy duty galvanised steel with 4 corner steadies
- O Axle: ALKO braked axle with 50mm ball overrun
- O Doors: Insulated doors with keyed alike locks.
- O Steps: Heavy duty galvanized steel
- O Lights: Built in road lights with removable number plate brackets.