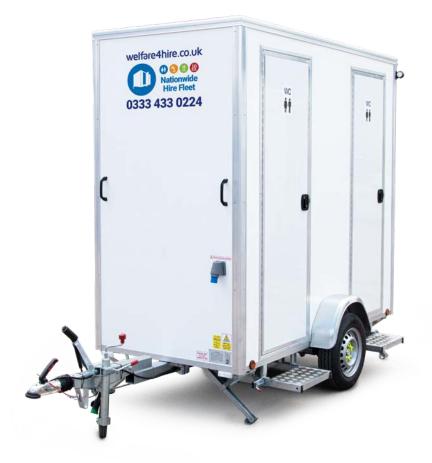

Dual unisex toilets for small outdoor events or construction sites where facilities are otherwise unavailable. Easy to use, easy to move.

Cubicles with hot water hand wash sink

Dimensions (mm)

Length: 2430mm + Tow Bar: 3740mm

Width: 1680mm Height: 2600mm

Weight: 750kg

## **External**

- O Walls: Seamless insulated GRP interior and exterior which provides rust free and washable surfaces
- O Roof: Seamless insulated composite panel.
- O Floor: 15mm plywood with slip and wear resistant phenolic coating with a non slip vinyl finish
- O Chassis: Heavy duty galvanised steel with 4 corner steadies
- O Axle: ALKO braked axle with 50mm ball overrun
- O Doors: Insulated doors with keyed alike locks.
- O Steps: Heavy duty galvanized steel
- O Lights: Built in road lights with removable number plate brackets.