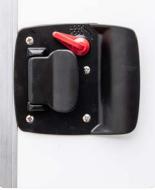

od with slip and wear resistant phenolic coating with a non slip vinyl finish
- O Chassis: Heavy duty galvanised steel with 4 corner steadies
- O Axle: ALKO braked axle with 50mm ball overrun
- O Doors: Insulated doors with keyed alike locks.
- O Steps: Heavy duty galvanized steel
- O Lights: Built in road lights with removable number plate brackets.

# **Toilets**

- 4x Recirculating toilet cubicles
- O Hot water hand wash
- O Mirror
- O Built in ceiling spot lights
- O Ventilation
- O Coat hooks
- O Soap & paper dispensers

## **Technical**

- O Consumer unit with electrical certificate
- O 230 volt 16amp electric inlet
- O Water heater



Dimensions (mm)

Length: 2480mm + Tow Bar: 3820mm

Width: 2250mm Height: 2850mm

Weight: 1500kg

### 16amp mains power



## **Customer door locks**



### Water heater & ventilation



As part of our on-going commitment to improvement we reserve the right to alter specifications, designs or figures, without prior notice. All dimensions and weights are approximate.