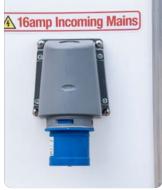

### 16amp mains power

## **Technical**

- O Consumer unit with electrical certificate
- O 230 volt 16amp electric inlet
- O Water heater

Dimensions (mm)

Length: 2480mm + Tow Bar: 3820mm

Width: 2250mm Height: 2850mm

Weight: 1500kg