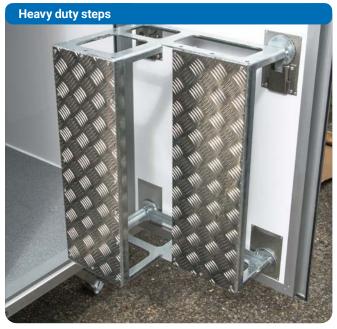

# **External**

- O Walls: Seamless insulated GRP interior and exterior which provides rust free and washable surfaces
- Roof: Seamless insulated composite panel.
- O Floor: 15mm plywood with slip and wear resistant phenolic coating with a non slip vinyl finish
- O Chassis: Heavy duty galvanised steel with 4 corner steadies
- O Axle: ALKO braked axle with 50mm ball overrun
- O Doors: Insulated doors with keyed alike locks.
- O Steps: Heavy duty galvanized steel
- O Lights: Built in road lights with removable number plate brackets.