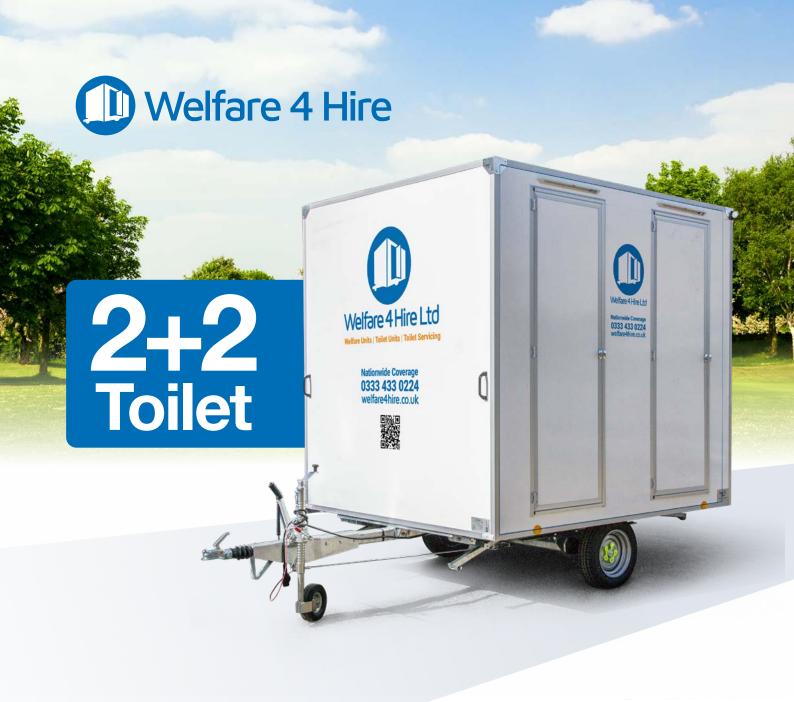

4 unisex toilets for outdoor events or construction sites where facilities are otherwise unavailable. Easy to use, easy to move.

Cubicles with hot water hand wash sink

# **External**

- O Walls: Seamless insulated GRP interior and exterior which provides rust free and washable surfaces
- Roof: Seamless insulated composite panel.
- O Floor: 15mm plywood with slip and wear resistant phenolic coating with a non slip vinyl finish
- O Chassis: Heavy duty galvanised steel with 4 corner steadies
- O Axle: ALKO braked axle with 50mm ball overrun
- O Doors: Insulated doors with keyed alike locks.
- O Steps: Heavy duty galvanized steel
- O Lights: Built in road lights with removable number plate brackets.

# **Toilets**

- 4x Recirculating toilet cubicles
- O Hot water hand wash
- O Mirror
- O Built in ceiling spot lights
- O Ventilation
- O Coat hooks
- O Soap & paper dispensers

## **Technical**

- O Consumer unit with electrical certificate
- O 230 volt 16amp electric inlet
- O Water heater

Dimensions (mm)

Length: 2480mm + Tow Bar: 3820mm

Width: 2250mm Height: 2850mm

Weight: 1500kg