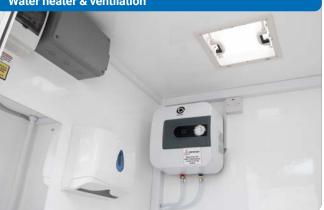

### Water heater & ventilation

As part of our on-going commitment to improvement we reserve the right to alter specifications, designs or figures, without prior notice. All dimensions and weights are approximate.

## **Technical**

- O Consumer unit with electrical certificate
- O 230 volt 16amp electric inlet
- O Water heater

Dimensions (mm)

Length: 2480mm + Tow Bar: 3820mm

Width: 2250mm Height: 2850mm

Weight: 1500kg