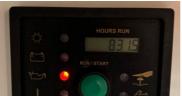

### **Dimensions**

- Unladen Weight: 1650Kg
- Gross Weight: 1900Kg
- Unit Length: 3.60m
- Unit Width: 2.40m
- Unit Height: 2.40m
- Towing Length: 4.80m
- Towing Height: 2.70m
- Generator: 3.5 kva, 832 hours