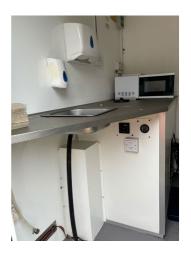

## **Summary**

- Our 6 person / 12ft mobile welfare unit consists of canteen facilities for 6, with a separate toilet and drying room
- Class-leading design and quality
- Low maintenance, emissions & fuel consumption
- Ecosmart minimises power usage of the generator, to operate in the most efficient way possible
- Easy to tow and move, ready to use in 30 seconds

### **Dimensions**

- Unladen Weight: 1650Kg
- Gross Weight: 1900Kg
- Unit Length: 3.60m
- Unit Width: 2.40m
- Unit Height: 2.40m
- Towing Length: 4.80m
- Towing Height: 2.70m
- Generator: 3.5 kva, 832 hours