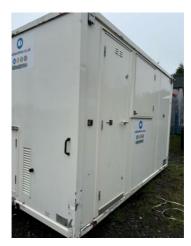

# AJC 12' (6 Person) Towable Welfare Unit £3,595

An ex-hire fleet welfare unit which would suit a refurbishment. No structural damage, some cosmetic damage, and some internal maintenance required (damaged RCD, PIR, thermos valve broken, no water pump) and a hydraulic issue to investigate and repair. Generator working.

#### THIS UNIT CONNOT BE TOWED AWAY. HIAB OR LOADER NEEDED.