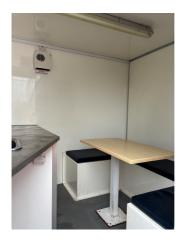

## Summary

- Our 6 person / 12ft mobile welfare unit consists of canteen facilities for 6, with a separate toilet and drying room
- Class-leading design and quality
- Low maintenance, emissions & fuel consumption
- Ecosmart minimises power usage of the generator, to operate in the most efficient way possible
- Easy to tow and move, ready to use in 30 seconds