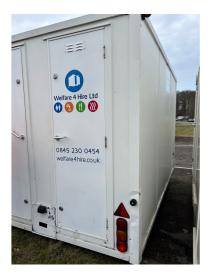

#### AJC 12' (6 Person) Towable Welfare Unit £6,600

An ex-hire fleet welfare unit which would suit a refurbishment as there is some cosmetic damage however this does not affect its use, and some maintenance required inside the unit. Generator is in working order.