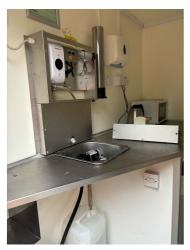

## AJC 12' (6 Person) Towable Welfare Unit £3,355

An ex-hire fleet welfare unit which would suit a refurbishment. No structural damage, some cosmetic damage, and some internal maintenance required (Appliances, Water system, flush pump) NSR post needs replacing and a hydraulic issue to investigate and repair. Generator working.

## **Summary**

- Our 6 person / 12ft mobile welfare unit consists of canteen facilities for 6, with a separate toilet and drying room
- Class-leading design and quality
- Low maintenance, emissions & fuel consumption
- Ecosmart minimises power usage of the generator, to operate in the most efficient way possible
- Easy to tow and move, ready to use in 30 seconds