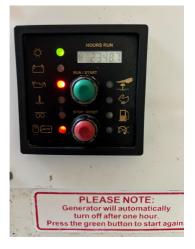

## **Dimensions**

- Unladen Weight: 1650Kg
- Gross Weight: 1900Kg
- Unit Length: 3.60m
- Unit Width: 2.40m
- Unit Height: 2.40m
- Towing Length: 4.80m
- Towing Height: 2.70m
- Generator: 3.5 kva, 2348.7hours