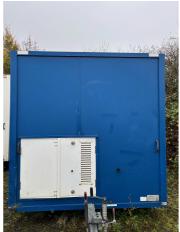

## **Dimensions**

- Unladen Weight: 1650Kg
- Gross Weight: 1900Kg
- Unit Length: 3.60m
- Unit Width: 2.40m
- Unit Height: 2.40m
- Towing Length: 4.80m
- Towing Height: 2.70m
- Generator: 3.5 kva, 2348.7hours