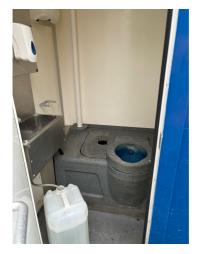

## AJC 12' (6 Person) Towable Welfare Unit £3,355

An ex-hire fleet welfare unit which would suit a refurbishment. No structural damage, some cosmetic damage, and some internal maintenance required (Appliances, Water system, flush pump) NSR post needs replacing and a hydraulic issue to investigate and repair. Generator working.

## **Summary**

- Our 6 person / 12ft mobile welfare unit consists of canteen facilities for 6, with a separate toilet and drying room
- Class-leading design and quality
- Low maintenance, emissions & fuel consumption
- Ecosmart minimises power usage of the generator, to operate in the most efficient way possible
- Easy to tow and move, ready to use in 30 seconds